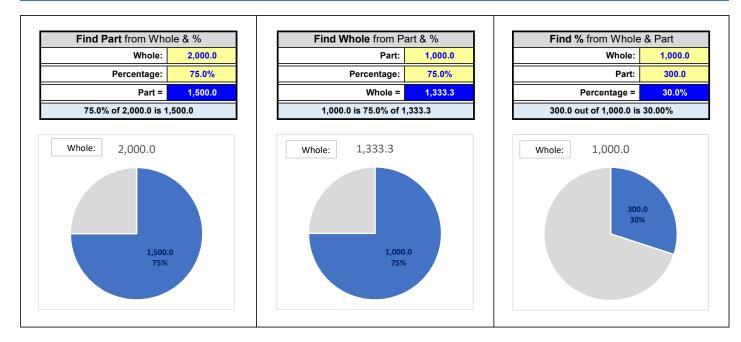

| 350.0    | is what percei | ntage? |   |
|    | Answer =                  | 10.0%       |          |                |        |   |
|    |                           |             |          |                |        |   |
| 8) | Add                       | 16.0%       | to       | 134,500.0      |        |   |
|    | Answer =                  | 156,020.0   |          |                |        |   |
|    |                           |             |          |                |        |   |
| 9) | Subtract                  | 25.0%       | from     | 100.0          |        |   |
|    | Answer =                  | 75.0        |          |                |        |   |
|    |                           |             |          |                |        |   |



### PART, WHOLE, AND PERCENTAGE



Visit Our Website For More Amazing Spreadsheets.
Website: www.hvacnotebook.com



NOTE: Enter your data in yellow cells and result in blue cells will automatically update.

| Interpolation |      |       |          |          |            |
|---------------|------|-------|----------|----------|------------|
| Ones          | (1s) | Tenth | s (10th) | Hundredt | hs (100th) |
| 1,000         | 10   | 20.0  | 12.0     | 0.10     | 0.34       |
| 500           | 48   | 50.0  | 15.0     | 0.20     | 0.40       |
| 400           | 56   | 80.0  | 18.0     | 0.50     | 0.57       |



**Visit Our Website For More Amazing Spreadsheets.** 



#### **PERCENTAGE PIE CHART**

|   | Individual Percentage of Total |       |                     |  |
|---|--------------------------------|-------|--------