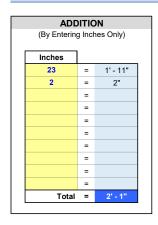

| SUBTRACTION               |   |         |  |  |
|---------------------------|---|---------|--|--|
| (By Entering Inches Only) |   |         |  |  |
| Inches                    |   |         |  |  |
| 25                        | = | 2' - 1" |  |  |
| 20                        | = | 1' - 8" |  |  |
| Result                    | = | 5"      |  |  |
|                           |   |         |  |  |