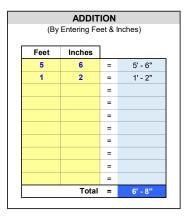

#### **INCHES & FEET (MATH)**

| Feet Inches  5 0 = 5'-0"  2 6 = 2'-6"  Result = 2'-6" | (By Entering Feet & Inches) |   |   |         |
|-------------------------------------------------------|-----------------------------|---|---|---------|
| 2 6 = 2'-6"                                           | Feet Inches                 |   |   |         |
| - 2 0                                                 | 5                           | 0 | = | 5' - 0" |
| Pocult - 2' 6"                                        | 2                           | 6 | = | 2' - 6" |
| Result - 2 - 0                                        |                             |   |   |         |