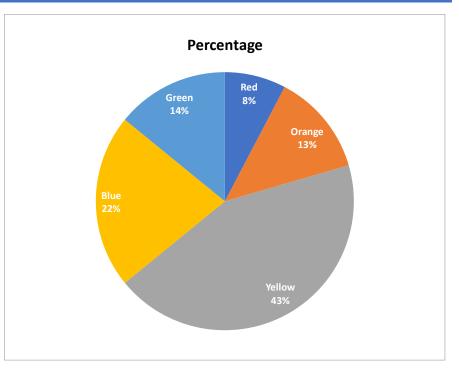

#### **PERCENTAGE PIE CHART**

|   | Individual Percentage of Total |       |                     |  |
|---|--------------------------------|-------|---------------------|--|
|   | Name                           | Value | Percentage of Total |  |
| 1 | Red                            | 12    | 7.69%               |  |
| 2 | Orange                         | 20    | 12.82%              |  |
| 3 | Yellow                         | 68    | 43.59%              |  |
| 1 | Blue                           | 34    | 21.79%              |  |
| 5 | Green                          | 22    | 14.10%              |  |
|   | Total =                        | 156   | 100.00%             |  |