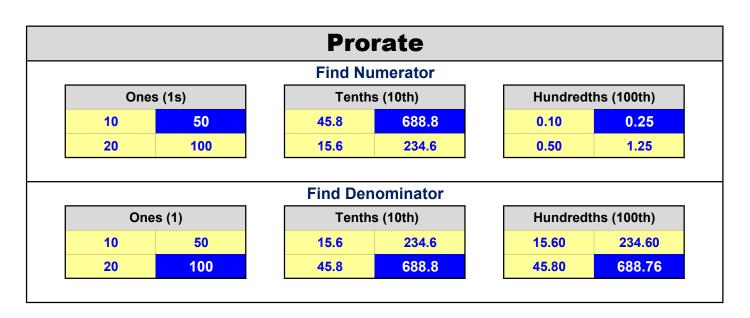

### PART, WHOLE, AND PERCENTAGE

Visit Our Website For More Amazing Spreadsheets.
Website: www.hvacnotebook.com

NOTE: Enter your data in yellow cells and result in blue cells will automatically update.

| Interpolation |      |       |          |          |            |
|---------------|------|-------|----------|----------|------------|
| Ones          | (1s) | Tenth | s (10th) | Hundredt | hs (100th) |
| 1,000         | 10   | 20.0  | 12.0     | 0.10     | 0.34       |
| 500           | 48   | 50.0  | 15.0     | 0.20     | 0.40       |
| 400           | 56   | 80.0  | 18.0     | 0.50     | 0.57       |